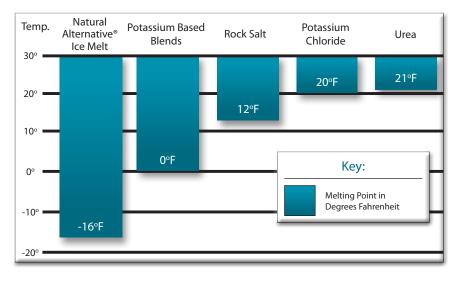

## Why Choose Natural Alternative<sup>®</sup> Ice Melt?

Traditional ice melter products, such as rock salt, can be very damaging to soil, waterways, and plants. Many are also highly corrosive to metals and lose their melting effectiveness at only 15°F. Calcium chloride, another common ice melter, can even cause severe skin burns or rashes to people and pets, and is slippery when wet.

Natural Alternative<sup>®</sup> Ice Melt does not contain high concentrations of salt, has very low corrosive activity and is safer for you and the environment. Unlike calcium chloride, Natural Alternative<sup>®</sup> Ice Melt does not get slippery when wet; therefore, reducing potential injuries from falls. So whether it is 32°F or -16°F, Natural Alternative<sup>®</sup> Ice Melt outperforms traditional ice melter products in numerous ways.